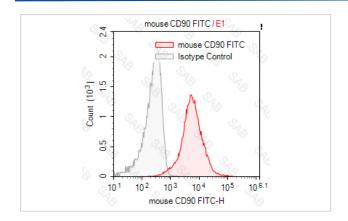

## **Application Details**

Test: 5 µl/Test

Notice: This reagent has been pre-diluted for use at recommended volume per test in flow cytometry analysis. Typically, 1x 106 cells can be tested per experiment. Refer to the detailed scenario as you test.