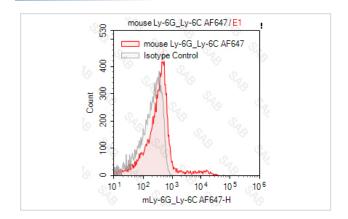

## **Application Details**

Test: 5 µl/Test

Notice: This reagent has been pre-diluted for use at recommended volume per test in flow cytometry analysis. Typically, 1x 106 cells can be tested per experiment. Refer to the detailed scenario as you test.