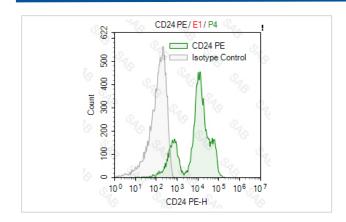

## **Application Details**

Test: 5 µl/Test

Notice: This reagent has been pre-diluted for use at recommended volume per test in flow cytometry analysis. Typically, 1x 106 cells can be tested per experiment. Refer to the detailed scenario as you test.