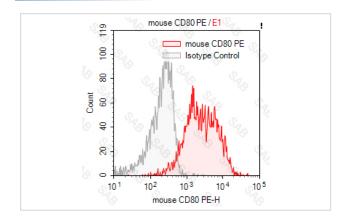

## Description

| Product Name       | PE anti-mouse CD80                                                |
|--------------------|-------------------------------------------------------------------|
| Brief Description  | rat monoclonal antibody                                           |
| Host Species       | rat                                                               |
| Clonality          | Monoclonal                                                        |
| Clone No.          | s-1G10                                                            |
| Isotype            | rat IgG2a                                                         |
| Applications       | FC                                                                |
| Species Reactivity | mouse                                                             |
| Conjugates         | PE                                                                |
| Target Name        | CD80                                                              |
| Formulation        | 0.2%BSA and 0.1%Proclin 300 Phosphate-buffered solution,PH7.2-7.4 |
| Storage            | Store at 4°C. DO NOT FREEZE. LIGHT SENSITIVE MATERIAL.            |

## **Application Details**

## Test: 5 µl/Test

Notice: This reagent has been pre-diluted for use at recommended volume per test in flow cytometry analysis. Typically, 1x 106 cells can be tested per experiment. Refer to the detailed scenario as you test.

## Images

Note: This product is for in vitro research use only and is not intended for use in humans or animals.