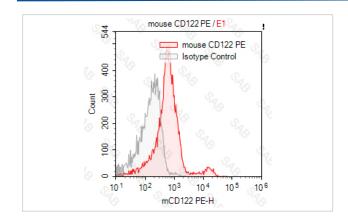

## **Application Details**

Test: 5 µl/Test

Notice: This reagent has been pre-diluted for use at recommended volume per test in flow cytometry analysis. Typically, 1x 106 cells can be tested per experiment. Refer to the detailed scenario as you test.