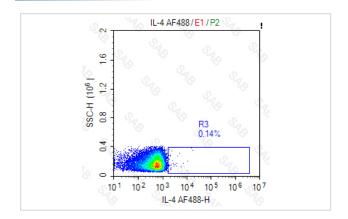

## **Application Details**

Test: 5 µl/Test

Notice: This reagent has been pre-diluted for use at recommended volume per test in flow cytometry analysis. Typically, 1x 106 cells can be tested per experiment. Refer to the detailed scenario as you test.