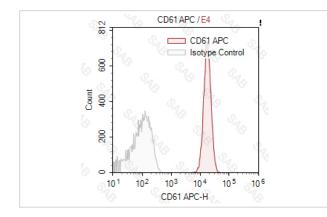

#### Images

Human platelets stained with APC anti-human CD61 (colored histogram) or APC mouse IgG1 (gray histogram)

Note: This product is for in vitro research use only and is not intended for use in humans or animals.