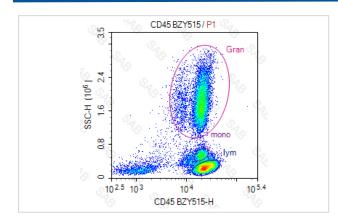

## **Images**

Human peripheral blood stained with BZY515 anti-human CD45

Note: This product is for in vitro research use only and is not intended for use in humans or animals.