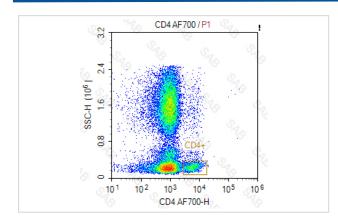

## **Images**

Human peripheral blood stained with Alexa Fluor 700 anti-human CD4

Note: This product is for in vitro research use only and is not intended for use in humans or animals.