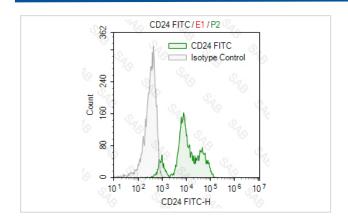

## **Application Details**

Test: 5 µl/Test

Notice: This reagent has been pre-diluted for use at recommended volume per test in flow cytometry analysis. Typically, 1x 106 cells can be tested per experiment. Refer to the detailed scenario as you test.

## **Images**

Note: This product is for in vitro research use only and is not intended for use in humans or animals.