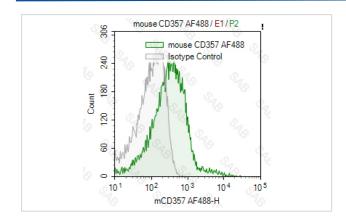

## **Application Details**

Test: 5 µl/Test

Notice: This reagent has been pre-diluted for use at recommended volume per test in flow cytometry analysis. Typically, 1x 106 cells can be tested per experiment. Refer to the detailed scenario as you test.