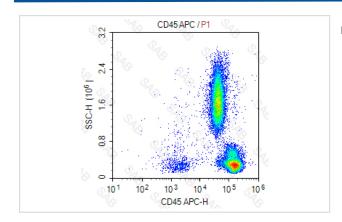

## **Images**

Human peripheral blood stained with APC anti-human CD45

Note: This product is for in vitro research use only and is not intended for use in humans or animals.