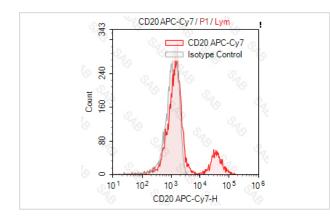

#### Images

Human peripheral blood lymphocytes stained with APC-Cy7 anti-human CD20 (colored histogram) or APC-Cy7 mouse IgG2a (gray histogram)

Note: This product is for in vitro research use only and is not intended for use in humans or animals.