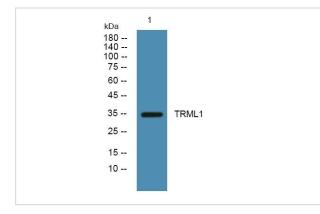

## Images

Western blot analysis of lysates from DU145 cells, primary antibody was diluted at 1:1000, 4° over night

Note: This product is for in vitro research use only and is not intended for use in humans or animals.