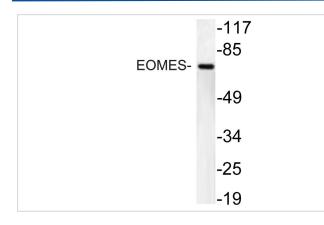

## Images

Western blot analysis of lysate from HT29 cells, using EOMES antibody.

Note: This product is for in vitro research use only and is not intended for use in humans or animals.