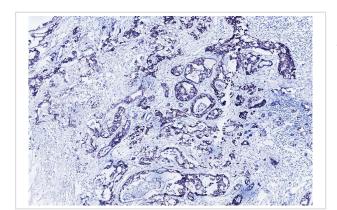

## **Images**

Whole cell lysates were separated by 15% SDS-PAGE, and the membrane was blotted with anti-E-Cadherin antibody.

Human Breast carcinoma tissue was stained with E-cadherin Antibody

Note: This product is for in vitro research use only and is not intended for use in humans or animals.