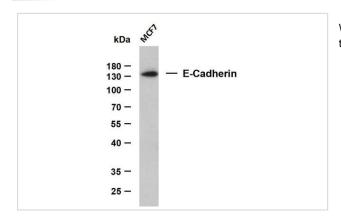

## **Images**

Whole cell lysates were separated by 15% SDS-PAGE, and the membrane was blotted with anti-E-Cadherin antibody.

Human Breast carcinoma tissue was stained with E-cadherin Antibody

Note: This product is for in vitro research use only and is not intended for use in humans or animals.