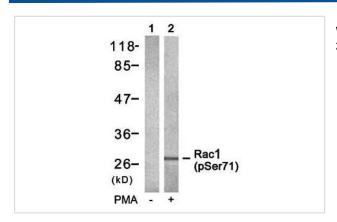

## **Images**

Western blot analysis of Rac1(Phospho-Ser71) antibody in 293 cells lysates

Immunohistochemical analysis of paraffin-embedded human uterus

Note: This product is for in vitro research use only and is not intended for use in humans or animals.