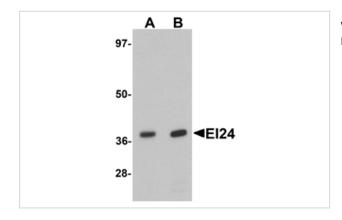

## **Images**

Western blot analysis of El24 in rat liver tissue lysate with El24 antibody at (A) 1 and (B) 2 ug/mL.