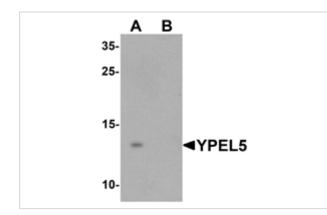

## Images

Western blot analysis of YPEL5 in A-20 cell lysate with YPEL5 antibody at 1 ug/mL in (A) the absence and (B) the presence of blocking peptide.

Note: This product is for in vitro research use only and is not intended for use in humans or animals.