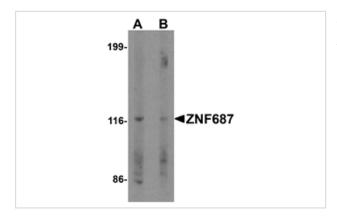

## **Images**

Western blot analysis of ZNF687 in Jurkat cell lysate with ZNF687 antibody at 0.5 ug/ml in (A) the absence and (B) the presence of blocking peptide.

Note: This product is for in vitro research use only and is not intended for use in humans or animals.