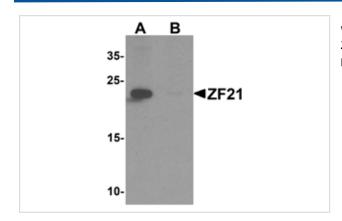

## **Images**

Western blot analysis of ZF21 in 3T3 cell tissue lysate with ZF21 antibody at 1 ug/ml in (A) the absence and (B) the presence of blocking peptide.

Note: This product is for in vitro research use only and is not intended for use in humans or animals.