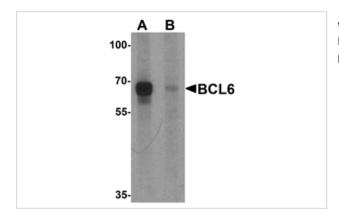

## **Images**

Western blot analysis of BCL6 in rat lung tissue lysate with Bcl6 antibody at 1 ug/ml in (A) the absence and (B) the presence of blocking peptide

Note: This product is for in vitro research use only and is not intended for use in humans or animals.