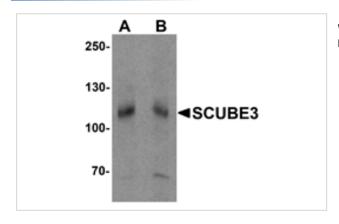

## **Images**

Western blot analysis of SCUBE3 in mouse kidney tissue lysate with SCUBE3 antibody at (A) 1 and (B) 2 ug/ml.

Note: This product is for in vitro research use only and is not intended for use in humans or animals.