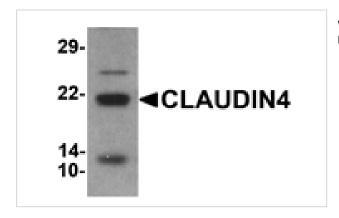

## **Images**

Western blot analysis of CLAUDIN4 in human colon tissue lysate with CLAUDIN4 antibody at 1 ug/ml

Note: This product is for in vitro research use only and is not intended for use in humans or animals.