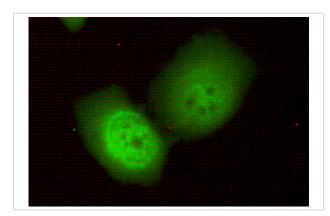

## **Images**

1:1000 dilution of this antibody detected TBL1Y on 40ug of cell lysates

1:150 dilution from a previous lot detected TBL1Y in Hela

Note: This product is for in vitro research use only and is not intended for use in humans or animals.