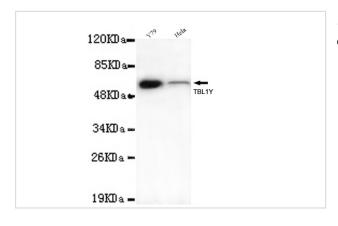

## **Application Details**

Predicted MW: 60kd
Western blotting: 1:1000

## **Images**

1:1000 dilution of this antibody detected TBL1Y on 40ug of cell lysates

1:150 dilution from a previous lot detected TBL1Y in Hela

Note: This product is for in vitro research use only and is not intended for use in humans or animals.