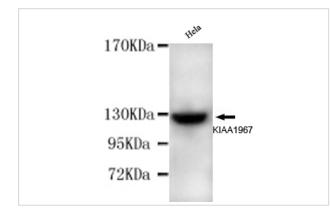

#### Predicted MW: 120kd

Western blotting: 1:1000

### Images

1:1000 dilution of this antibody detected KIAA1967 on 40ug of cell lysates

Note: This product is for in vitro research use only and is not intended for use in humans or animals.