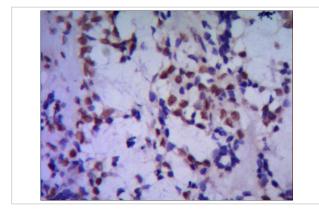

## **Images**

1:1000 dilution of this antibody detected TBLR1 on 40ug of cell lysates

Paraffin-- embedded huma breast cancer using anti-TBL1XR1 diluted 1:50-1:100

Note: This product is for in vitro research use only and is not intended for use in humans or animals.