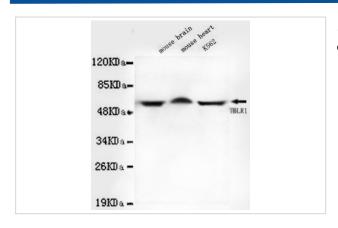

## **Images**

1:1000 dilution of this antibody detected TBLR1 on 40ug of cell lysates

Paraffin-- embedded huma breast cancer using anti-TBL1XR1 diluted 1:50-1:100

Note: This product is for in vitro research use only and is not intended for use in humans or animals.