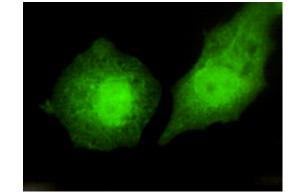

## **Images**

1:1000 dilution of this antibody detected TBLR1 on 40ug of cell lysates

Paraffin-- embedded huma breast cancer using anti-TBL1XR1 diluted 1:50-1:100

Note: This product is for in vitro research use only and is not intended for use in humans or animals.