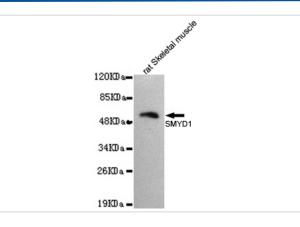

## Images

Western blot detection of SMYD1 in rat skeletal muscle lysates and using SMYD1 antibody (1:1000 diluted). Predicted band size: 56KDa Observed band size: 56KDa