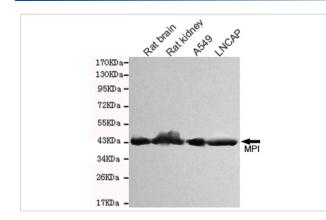

# Application Details Predicted MW: 54kd Western blotting: 1:1000

#### Images

Western blot detection of MPI in Rat kidney, Rat brain