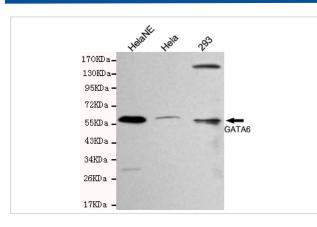

### Images

Western blot detection of GATA6 in HelaNE,Hela&293 cell lysates and using GATA6 antibody (1:200 diluted). Predicted band size: 45KDa Observed band size: 60KDa