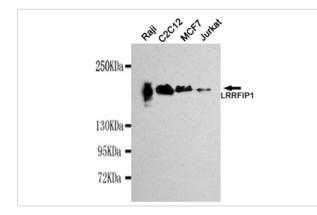

#### Images

Western blot detection of LRRFIP1 in Raji,C2C12,MCF7&Jurkat cell lysates using LRRFIP1 antibody (1:1000 diluted). Predicted band size:89KDa. Observed band size:160KDa