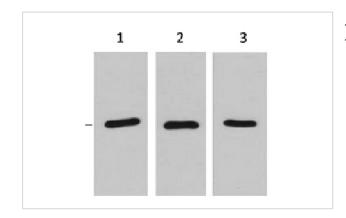

## Images

1ug RFP fusion protein+ Primary antibody dilution at 1 γ • 1:3,000 2 γ • 1:5,000 3 γ • 1:10,000

Note: This product is for in vitro research use only and is not intended for use in humans or animals.