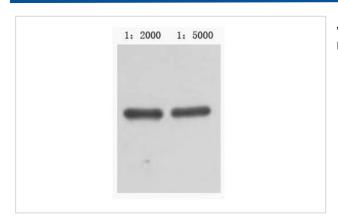

## **Application Details**

WB: 1:3000~1:10000

## **Images**

Western blot analysis of MBP-tag fusion protein, using MBP-tag mouse monoclonal antibody.

Note: This product is for in vitro research use only and is not intended for use in humans or animals.