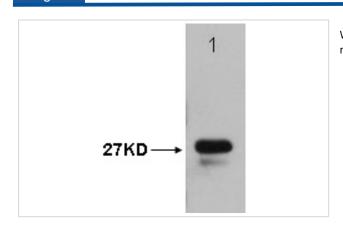

## **Application Details**

WB: 1:3000~1:10000

Images

IF/ICC: 1:200

Western blot analysis of GST-T7 fusion protein, using T7-tag mouse monoclonal antibody.

Note: This product is for in vitro research use only and is not intended for use in humans or animals.