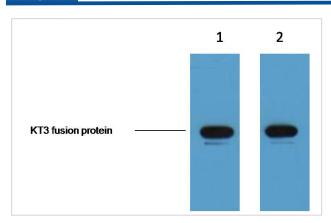

## Images

1ug KT3 fusion protein+ Primary antibody dilution at 1γ • 1:5,000 2γ • 1:10,000

Note: This product is for in vitro research use only and is not intended for use in humans or animals.