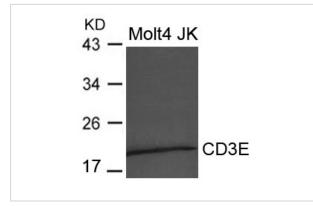

## Predicted MW: 21kd

Western blotting: 1:500~1:1000

## Images

Western blot analysis of extract from Molt4 and JK cells using CD3E Antibody #21622