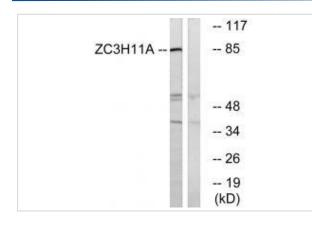

## Images

Western blot analysis of extracts from COS cells, using ZC11A antibody #35152.