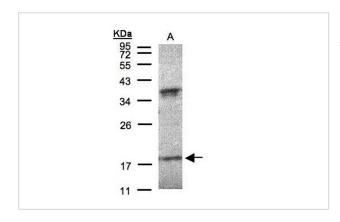

## **Images**

Sample(30 ug of whole cell lysate) A: H1299 12% SDS PAGE

Primary antibody diluted at 1: 200

Note: This product is for in vitro research use only and is not intended for use in humans or animals.